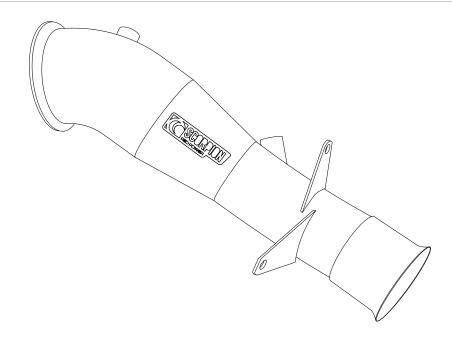

Estimated Fitting Time: 60 Minutes

| N | Ю. | PART NO. | DESCRIPTION     | QTY |  |
|---|----|----------|-----------------|-----|--|
| 1 |    | 643BM    | De-cat Downpipe | 1   |  |

NOTE: ENSURE SCORPION SYSTEM IS CLEAR OF MOVING PARTS AND ALL ORIGINAL FUNCTIONS WORK CORRECTLY.